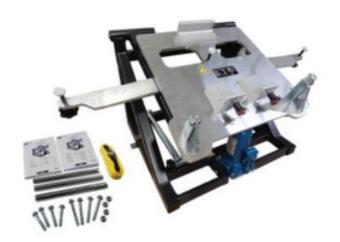

## Rear Axle Fixture

#### VAS 6832/11A | ★★| \$2794.48

| Model lines     | Taycan (9J1) Turbo from MY 2020                                                      |
|-----------------|--------------------------------------------------------------------------------------|
| Use             | Used to R&I the rear axle                                                            |
| Workshop Manual | WM420119                                                                             |
| Order Number    | VAS 6832/11A                                                                         |
| Supplier        | Porsche Special Tools & Equipment                                                    |
| Availability    | Immediate Availability                                                               |
| Note            | Used in conjunction with the VAS 6832 to remove the rear axle assembly on the Taycan |