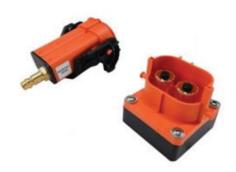

## **Connection Adapter**

VAS 691 005/14 | ★★| \$15.50

| Model lines     | Taycan (9J1) Turbo from MY 2020                                                                      |
|-----------------|------------------------------------------------------------------------------------------------------|
| Use             | Used tocheck battery housing for leaks                                                               |
| Workshop Manual | WM270819                                                                                             |
| Order Number    | VAS 691 005/14                                                                                       |
| Supplier        | Porsche Special Tools & Equipment                                                                    |
| Availability    | Immediate Availability                                                                               |
| Note            | Works in conjunction with the VAS 691 005/1 directional valve and special tool 9925 (000 721 992 50) |