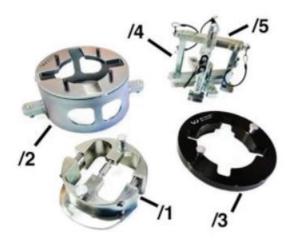

## Rear Axle Fixture

#### VAS 6832/11A | ★★| \$2794.48

| Model lines     | Taycan (9J1) Turbo from MY 2020                                                      |
|-----------------|--------------------------------------------------------------------------------------|
| Use             | Used to R&I the rear axle                                                            |
| Workshop Manual | WM420119                                                                             |
| Order Number    | VAS 6832/11A                                                                         |
| Supplier        | Porsche Special Tools & Equipment                                                    |
| Availability    | Immediate Availability                                                               |
| Note            | Used in conjunction with the VAS 6832 to remove the rear axle assembly on the Taycan |

## **Supplement Set**

#### VAS 6832/12 | ★★| \$546.40

| Model lines     | Taycan (9J1) Turbo from MY 2020                                                                                |
|-----------------|----------------------------------------------------------------------------------------------------------------|
| Use             | Used to R&I the Front Axle                                                                                     |
| Workshop Manual | WM400119                                                                                                       |
| Order Number    | VAS 6832/12                                                                                                    |
| Supplier        | Porsche Special Tools & Equipment                                                                              |
| Availability    | Immediate Availability                                                                                         |
| Note            | Used in conjunction with the E3 Blitz Fixture VAS 6832/8 and the blitz table VAS 6832 to remove the front axle |