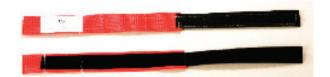

## **Measuring Leads**

#### VAS 6558A/27 | ★★| \$673.61

| Model lines     | Taycan (9J1) Turbo from MY 2020                                                                                                                                                                                             |
|-----------------|-----------------------------------------------------------------------------------------------------------------------------------------------------------------------------------------------------------------------------|
| Use             | Used to perform measurements on the HV System and battery                                                                                                                                                                   |
| Workshop Manual | WM270801                                                                                                                                                                                                                    |
| Order Number    | VAS 6558A/27                                                                                                                                                                                                                |
| Supplier        | Porsche Special Tools & Equipment                                                                                                                                                                                           |
| Availability    | Immediate Availability                                                                                                                                                                                                      |
| Note            | For checking the ground line for the vehicle using the VAS 6558A*The fulfillment of this tool delivering to every dealer may take until Q1 2020. Please be on the look out for an ATI for this tool with a workaround soon. |