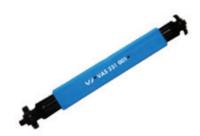

#### VAS 6558A/30 | ★★1 \$258.50

| Model lines     | Taycan (9J1) Turbo from MY 2020                             |
|-----------------|-------------------------------------------------------------|
| Use             | Used to measure the insulation resistance of the HV battery |
| Workshop Manual | WM270801                                                    |
| Order Number    | VAS 6558A/30                                                |
| Supplier        | Porsche Special Tools & Equipment                           |
| Availability    | Immediate Availability                                      |
| Note            | N/A                                                         |