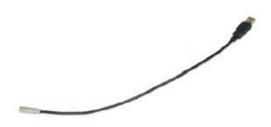

## **Measuring Leads**

#### VAS 6558A/27 | ★★| \$673.61

| Model lines     | Taycan (9J1) Turbo from MY 2020                                                                                                                                                                                             |
|-----------------|-----------------------------------------------------------------------------------------------------------------------------------------------------------------------------------------------------------------------------|
| Use             | Used to perform measurements on the HV System and battery                                                                                                                                                                   |
| Workshop Manual | WM270801                                                                                                                                                                                                                    |
| Order Number    | VAS 6558A/27                                                                                                                                                                                                                |
| Supplier        | Porsche Special Tools & Equipment                                                                                                                                                                                           |
| Availability    | Immediate Availability                                                                                                                                                                                                      |
| Note            | For checking the ground line for the vehicle using the VAS 6558A*The fulfillment of this tool delivering to every dealer may take until Q1 2020. Please be on the look out for an ATI for this tool with a workaround soon. |