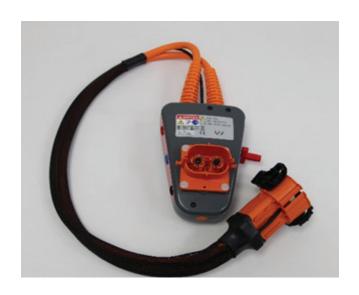

## **HV Measuring Adapter**

#### VAS 6558A/40 | ★★1 \$460.53

| Model lines     | Taycan (9J1) Turbo from MY 2020                             |
|-----------------|-------------------------------------------------------------|
| Use             | Used to measure the insulation resistance of the HV battery |
| Workshop Manual | WM270803                                                    |
| Order Number    | VAS 6558A/40                                                |
| Supplier        | Porsche Special Tools & Equipment                           |
| Availability    | Immediate Availability                                      |
| Note            | for checking front plug (Front Cable to BMCe)               |