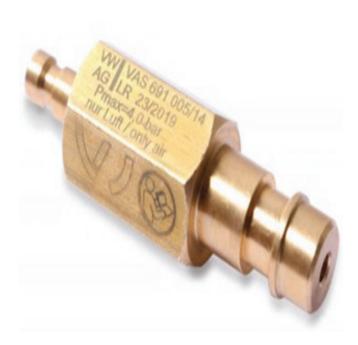

## **Connection Adapter**

VAS 691 005/14 | ★★| \$15.50

| Model lines     | Taycan (9J1) Turbo from MY 2020                                                                      |
|-----------------|------------------------------------------------------------------------------------------------------|
| Use             | Used tocheck battery housing for leaks                                                               |
| Workshop Manual | WM270819                                                                                             |
| Order Number    | VAS 691 005/14                                                                                       |
| Supplier        | Porsche Special Tools & Equipment                                                                    |
| Availability    | Immediate Availability                                                                               |
| Note            | Works in conjunction with the VAS 691 005/1 directional valve and special tool 9925 (000 721 992 50) |