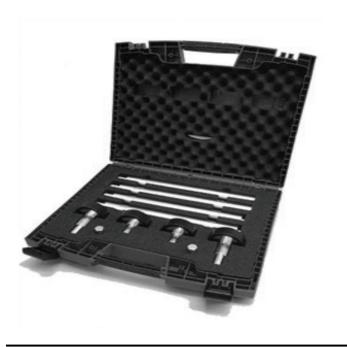

## **Lifting Tool**

#### T90010 | ★★| \$972.70

| Model lines     | Taycan (9J1) Turbo from MY 2020      |
|-----------------|--------------------------------------|
| Use             | Used to lift the battery             |
| Workshop Manual | WM270819                             |
| Order Number    | T90010                               |
| Supplier        | Porsche Special Tools & Equipment    |
| Availability    | Immediate Availability               |
| Note            | Used in conjunction with VAS 501 009 |