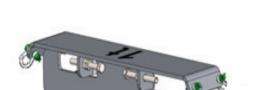

## **Battery Fixture**

#### VAS 6832/9 | ★★| \$2393.10

| Model lines     | Taycan (9J1) Turbo from MY 2020                                                                                                                            |
|-----------------|------------------------------------------------------------------------------------------------------------------------------------------------------------|
| Use             | Used to R&I the Taycan Battery                                                                                                                             |
| Workshop Manual | WM270819                                                                                                                                                   |
| Order Number    | VAS 6832/9                                                                                                                                                 |
| Supplier        | Porsche Special Tools & Equipment                                                                                                                          |
| Availability    | Immediate Availability                                                                                                                                     |
| Note            | Used in conjunction with VAS 6832 - When using a forklift to move the batteries, it will be required to remove certain bolts before you mount the fixture. |