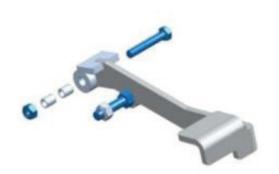

## Rear Axle Fixture

#### VAS 6832/11A | ★★| \$2794.48

| Model lines     | Taycan (9J1) Turbo from MY 2020                                                      |
|-----------------|--------------------------------------------------------------------------------------|
| Use             | Used to R&I the rear axle                                                            |
| Workshop Manual | WM420119                                                                             |
| Order Number    | VAS 6832/11A                                                                         |
| Supplier        | Porsche Special Tools & Equipment                                                    |
| Availability    | Immediate Availability                                                               |
| Note            | Used in conjunction with the VAS 6832 to remove the rear axle assembly on the Taycan |