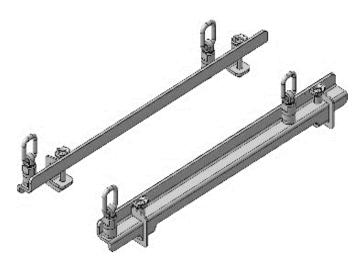

## Rear Axle Fixture

#### VAS 6832/11A | ★★| \$2794.48

| Model lines     | Taycan (9J1) Turbo from MY 2020                                                      |
|-----------------|--------------------------------------------------------------------------------------|
| Use             | Used to R&I the rear axle                                                            |
| Workshop Manual | WM420119                                                                             |
| Order Number    | VAS 6832/11A                                                                         |
| Supplier        | Porsche Special Tools & Equipment                                                    |
| Availability    | Immediate Availability                                                               |
| Note            | Used in conjunction with the VAS 6832 to remove the rear axle assembly on the Taycan |