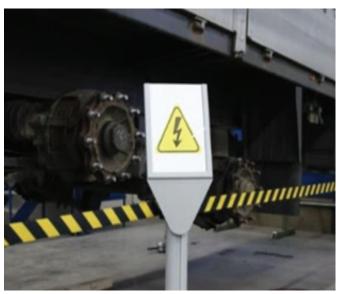

## **HV Sign for Cordon Post**

VAS6884/3 | ★★| \$102.60

| Model lines     | Taycan (9J1) Turbo from MY 2020        |
|-----------------|----------------------------------------|
| Use             | Used for decalring a high voltage area |
| Workshop Manual | WM2X00IN                               |
| Order Number    | VAS 6884/3                             |
| Supplier        | Porsche Special Tools & Equipment      |
| Availability    | Immediate Availability                 |
| Note            | Used in conjunction with the VAS 6884  |