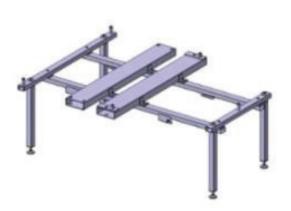

## **Battery Fixture**

#### VAS 6832/9 | ★★| \$2393.10

| Model lines     | Taycan (9J1) Turbo from MY 2020                                                                                                                            |
|-----------------|------------------------------------------------------------------------------------------------------------------------------------------------------------|
| Use             | Used to R&I the Taycan Battery                                                                                                                             |
| Workshop Manual | WM270819                                                                                                                                                   |
| Order Number    | VAS 6832/9                                                                                                                                                 |
| Supplier        | Porsche Special Tools & Equipment                                                                                                                          |
| Availability    | Immediate Availability                                                                                                                                     |
| Note            | Used in conjunction with VAS 6832 - When using a forklift to move the batteries, it will be required to remove certain bolts before you mount the fixture. |