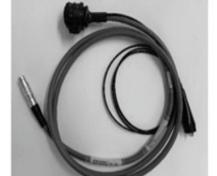

## **HV Measuring Adapter**

#### VAS 5581/12 | ★★| \$194.34

| Model lines     | Taycan (9J1) Turbo from MY 2020                         |
|-----------------|---------------------------------------------------------|
| Use             | Used to classify battery when removed                   |
| Workshop Manual | WM270803                                                |
| Order Number    | VAS 5581/12                                             |
| Supplier        | Porsche Special Tools & Equipment                       |
| Availability    | Immediate Availability                                  |
| Note            | Used to communicate wit the battery when out of the car |