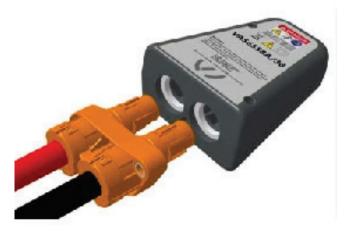

## **HV Measuring Adapter**

#### VAS 6558A/38 | ★★| \$656.90

| Model lines     | Taycan (9J1) Turbo from MY 2020                                         |
|-----------------|-------------------------------------------------------------------------|
| Use             | Used to perform insulation resistance test on the HV System and battery |
| Workshop Manual | WM270803                                                                |
| Order Number    | VAS 6558A/38                                                            |
| Supplier        | Porsche Special Tools & Equipment                                       |
| Availability    | Immediate Availability                                                  |
| Note            | BMCe to battery on rear cables                                          |