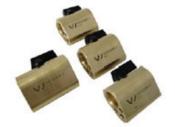

#### VAS 501 017 | ★★| \$33.50 x 2

| Model lines     | Taycan (9J1) Turbo from MY 2020          |
|-----------------|------------------------------------------|
| Use             | Used to lift drive unit / electric motor |
| Workshop Manual | WM390119                                 |
| Order Number    | VAS 501 017                              |
| Supplier        | Porsche Special Tools & Equipment        |
| Availability    | Immediate Availability                   |
| Note            | Required 4 per shop                      |