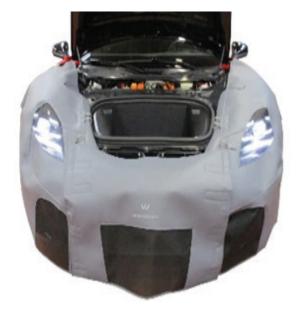

#### **Front Protective Cover**

#### VAS 871 025 |★1 \$?

| Model lines     | Taycan (9J1) Turbo from MY 2020                |
|-----------------|------------------------------------------------|
| Use             | Used to protect and cover the front of vehicle |
| Workshop Manual | WM TBD                                         |
| Order Number    | VAS 871 025                                    |
| Supplier        | Porsche Special Tools & Equipment              |
| Availability    | Immediate Availability                         |
| Note            | N/A                                            |

#### **Front Cover/Protector Extension**

#### VAS 6817A/1 | ★1 \$43.60

| Model lines     | Taycan (9J1) Turbo from MY 2020       |
|-----------------|---------------------------------------|
| Use             | Extension for front cover protector   |
| Workshop Manual | WMTBD                                 |
| Order Number    | VAS 6817A/1                           |
| Supplier        | Porsche Special Tools & Equipment     |
| Availability    | Immediate Availability                |
| Note            | Extension for VAS 6817A & VAS 871 025 |