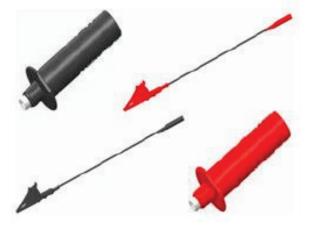

## **HV Test Adapter**

#### VAS 6558A/30 | ★★1 \$258.50

| Model lines     | Taycan (9J1) Turbo from MY 2020                             |
|-----------------|-------------------------------------------------------------|
| Use             | Used to measure the insulation resistance of the HV battery |
| Workshop Manual | WM270801                                                    |
| Order Number    | VAS 6558A/30                                                |
| Supplier        | Porsche Special Tools & Equipment                           |
| Availability    | Immediate Availability                                      |
| Note            | N/A                                                         |

## **HV Measuring Adapter**

#### VAS 6558A/38 | ★★| \$656.90

| Model lines     | Taycan (9J1) Turbo from MY 2020                                         |
|-----------------|-------------------------------------------------------------------------|
| Use             | Used to perform insulation resistance test on the HV System and battery |
| Workshop Manual | WM270803                                                                |
| Order Number    | VAS 6558A/38                                                            |
| Supplier        | Porsche Special Tools & Equipment                                       |
| Availability    | Immediate Availability                                                  |
| Note            | BMCe to battery on rear cables                                          |