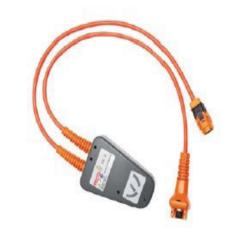

## **Measuring Leads**

#### VAS 6558A/27 | ★★| \$673.61

| Model lines     | Taycan (9J1) Turbo from MY 2020                                                                                                                                                                                             |
|-----------------|-----------------------------------------------------------------------------------------------------------------------------------------------------------------------------------------------------------------------------|
| Use             | Used to perform measurements on the HV System and battery                                                                                                                                                                   |
| Workshop Manual | WM270801                                                                                                                                                                                                                    |
| Order Number    | VAS 6558A/27                                                                                                                                                                                                                |
| Supplier        | Porsche Special Tools & Equipment                                                                                                                                                                                           |
| Availability    | Immediate Availability                                                                                                                                                                                                      |
| Note            | For checking the ground line for the vehicle using the VAS 6558A*The fulfillment of this tool delivering to every dealer may take until Q1 2020. Please be on the look out for an ATI for this tool with a workaround soon. |