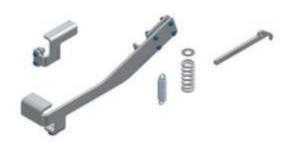

#### **Foot Lever**

#### VAS 6832/10 | ★★| \$828.50

| Model lines     | Taycan (9J1) Turbo from MY 2020                                                                                           |
|-----------------|---------------------------------------------------------------------------------------------------------------------------|
| Use             | Used to R&I the Taycan Battery                                                                                            |
| Workshop Manual | WM270819                                                                                                                  |
| Order Number    | VAS 6832/10                                                                                                               |
| Supplier        | Porsche Special Tools & Equipment                                                                                         |
| Availability    | Immediate Availability                                                                                                    |
| Note            | Extended Foot Lever to be used with VAS 6832/13 for Older Tables produced before 2012. Used in conjunction with VAS 6832. |

#### **Foot Lever**

VAS 6832/13 | ★★| \$146.10

| Model lines     | Taycan (9J1) Turbo from MY 2020                                                        |
|-----------------|----------------------------------------------------------------------------------------|
| Use             | Used to R&I the battery                                                                |
| Workshop Manual | WM270819                                                                               |
| Order Number    | VAS 6832/13                                                                            |
| Supplier        | Porsche Special Tools & Equipment                                                      |
| Availability    | Immediate Availability                                                                 |
| Note            | Used in conjunction with the VAS 6832 /10 for older blitz tables produced before 2012. |